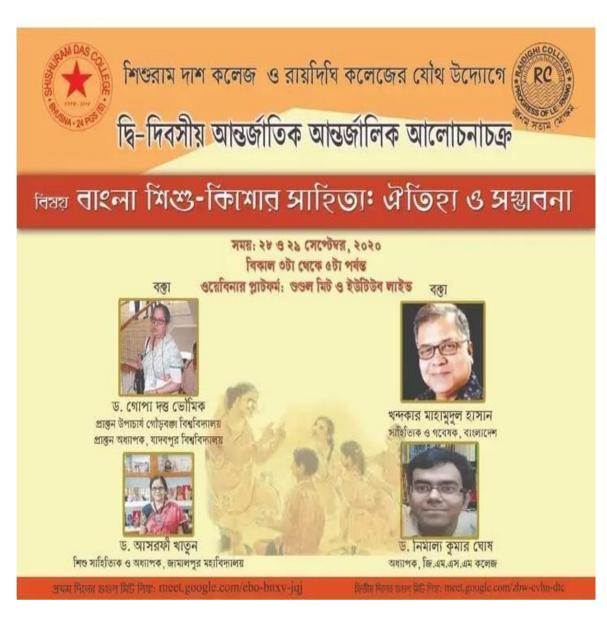

## Photo Gallery-2020-21





## WEBINAR ORGANISED BY DEPARTMENT OF HISTORY



## WEBINAR ORGANISED BY DEPARTMENT OF BENGALI



# WEBINAR ORGANISED BY DEPARTMENT OF PHILOSOPHY





## WEBINAR ORGANISED BY DEPARTMENT OF POLITICAL SCIENCE



# WEBINAR ORGANISED BY DEPARTMENT OF ENGLISH



# WEBINAR ORGANISED BY DEPARTMENT OF GEOGRAPHY



## Mental Health Of Students In Pandemic Situation A National Level Webinar

Organized by - Shishuram Das college Bhusna, south 24 pargana Department of Education Date- 23/11/2020

### Time-3.00 PM to 5.00 PM Eminent Speakers-

Chief patron -



Dr. Sreeparna Bhattacharjee

Assistant Professor

Department of Education

Assam Central University

Dr.Nilesh Ranjan Maiti Principal Shishuram Das college



Dr.Md. Sayeedur Rahman President Governing Body, Shishuram Das college

For any kind of information please contacteducationdeptshishur