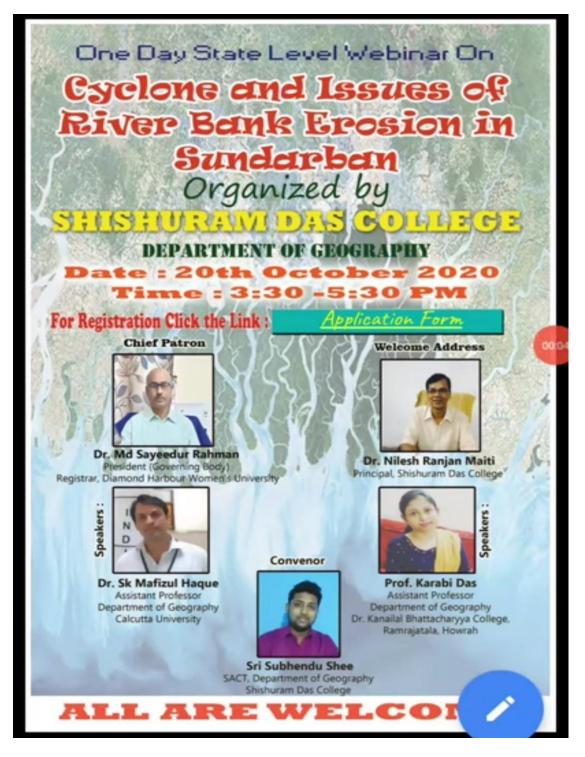

## Photo Gallery-2020-21





## WEBINAR ORGANISED BY DEPARTMENT OF HISTORY



## WEBINAR ORGANISED BY DEPARTMENT OF BENGALI



# WEBINAR ORGANISED BY DEPARTMENT OF PHILOSOPHY





## WEBINAR ORGANISED BY DEPARTMENT OF POLITICAL SCIENCE



# WEBINAR ORGANISED BY DEPARTMENT OF ENGLISH



# WEBINAR ORGANISED BY DEPARTMENT OF GEOGRAPHY



## Mental Health Of Students In Pandemic Situation A National Level Webinar

Organized by - Shishuram Das college Bhusna, south 24 pargana Department of Education Date- 23/11/2020

### Time-3.00 PM to 5.00 PM Eminent Speakers-

Chief patron -



Dr. Sreeparna Bhattacharjee

Assistant Professor

Department of Education

Assam Central University

Dr.Nilesh Ranjan Maiti Principal Shishuram Das college



Dr.Md. Sayeedur Rahman President Governing Body, Shishuram Das college

For any kind of information please contacteducationdeptshishuramdascolle@gmail.com

Dr. Muktipada Sinha Assistant Associate Professor And HOD, Depart And HOD, Department of Education, Shishuram Jadavpur University

Dr. Nandita Deb Assistant professor And HOD, Department