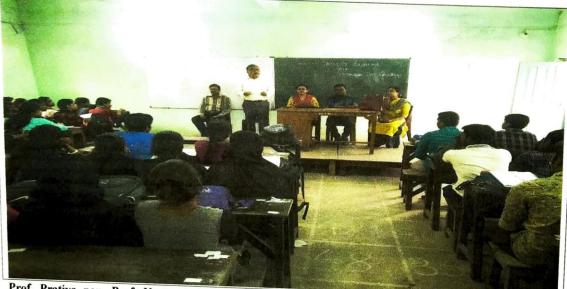

## A SHORT REPORT OF ONE DAY WORKSHOP ON- INDIAN KNOWLEDGE SYSTEM

#### **SPEAKER: - Dr Tapon Kumar Si**

#### **Assistance Professor**

Department of Chemistry

Bidhan Chandra College, Asansol.

#### **TOPIC: - "RESEARCH METHODOLOGY"**

Date: -21/02/22

#### Time: -12.00 P.M.

#### Venue: - Shishuram Das College (Seminar Room)

INTRODUCTION: A Seminar has been organized by the college in Collaboration with IQAC Of Shishuram Das College on 21/02/22.

SEMINAR COORDINATOR: - Dr. NILESH RANJAN MAITY (PRINCIPAL OF SHISHURAM DAS COLLEGE)