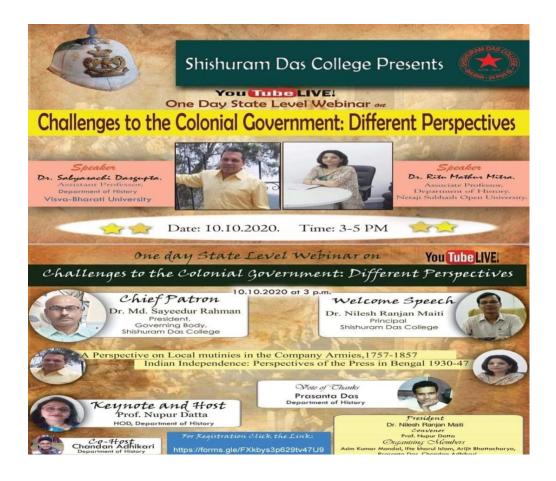

## Photo Gallery-2020-21





## WEBINAR ORGANISED BY DEPARTMENT OF HISTORY



## WEBINAR ORGANISED BY DEPARTMENT OF BENGALI



# WEBINAR ORGANISED BY DEPARTMENT OF PHILOSOPHY





## WEBINAR ORGANISED BY DEPARTMENT OF POLITICAL SCIENCE



# WEBINAR ORGANISED BY DEPARTMENT OF ENGLISH



# WEBINAR ORGANISED BY DEPARTMENT OF GEOGRAPHY



## Mental Health Of Students In Pandemic Situation A National Level Webinar

Organized by - Shishuram Das college Bhusna, south 24 pargana Department of Education Date- 23/11/2020

### Time-3.00 PM to 5.00 PM Eminent Speakers-

Chief patron -



Dr. Sreeparna Bhattacharjee

Assistant Professor

Department of Education

Assam Central University

Dr.Nilesh Ranjan Maiti Principal Shishuram Das college



Dr.Md. Sayeedur Rahman President Governing Body, Shishuram Das college

For any kin