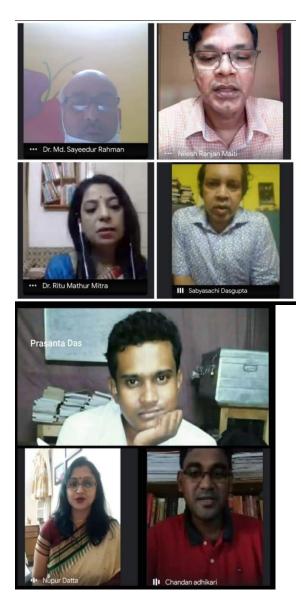

## Photo Gallery-2020-21





## WEBINAR ORGANISED BY DEPARTMENT OF HISTORY



## WEBINAR ORGANISED BY DEPARTMENT OF BENGALI



# WEBINAR ORGANISED BY DEPARTMENT OF PHILOSOPHY





## WEBINAR ORGANISED BY DEPARTMENT OF POLITICAL SCIENCE



# WEBINAR ORGANISED BY DEPARTMENT OF ENGLISH



# WEBINAR ORGANISED BY DEPARTMENT OF GEOGRAPHY



## Mental Health Of Students In Pandemic Situation A National Level Webinar

Organized by - Shishuram Das college Bhusna, south 24 pargana Department of Education Date- 23/11/2020

### Time-3.00 PM to 5.00 PM Eminent Speakers-

Chief patron -



Dr. Sreeparna Bhattacharjee

Assistant Professor

Department of Education

Assam Central University

Dr.Nilesh Ranjan Maiti Principal Shishuram Das college



Dr.Md. Sayeedur Rahman President Governing Body, Shishuram Das college

For any kind