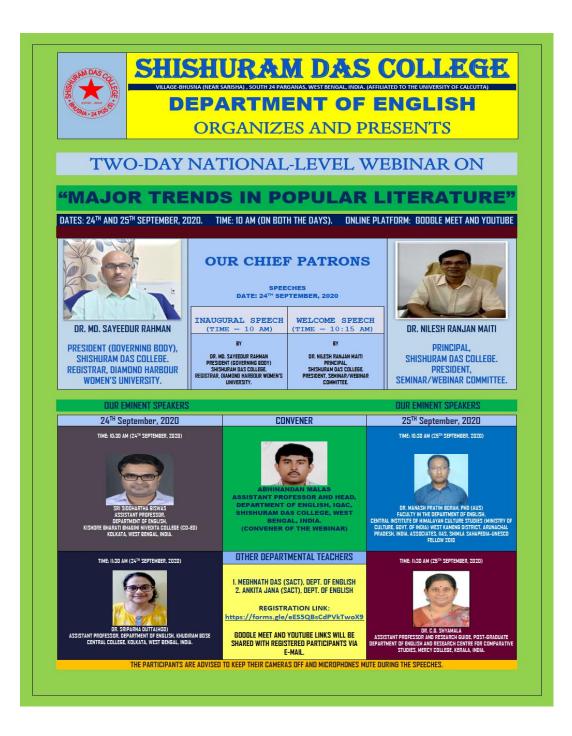

## Photo Gallery-2020-21





## WEBINAR ORGANISED BY DEPARTMENT OF HISTORY



## WEBINAR ORGANISED BY DEPARTMENT OF BENGALI



# WEBINAR ORGANISED BY DEPARTMENT OF PHILOSOPHY





## WEBINAR ORGANISED BY DEPARTMENT OF POLITICAL SCIENCE



# WEBINAR ORGANISED BY DEPARTMENT OF ENGLISH



# WEBINAR ORGANISED BY DEPARTMENT OF GEOGRAPHY



## Mental Health Of Students In Pandemic Situation A National Level Webinar

Organized by - Shishuram Das college Bhusna, south 24 pargana Department of Education Date- 23/11/2020

### Time-3.00 PM to 5.00 PM Eminent Speakers-

Chief patron -



Dr. Sreeparna Bhattacharjee

Assistant Professor

Department of Education

Assam Central University

Dr.Nilesh Ranjan Maiti Principal Shishuram Das college



Dr.Md. Sayeedur Rahman President Governing Body, Shishuram Das college

For any kind of information please contacteducationdeptshishuramdascolle@gmail.com

Dr. Muktipada Sinha Assistant Associate Professor And HOD, Depart And HOD, Department of Education, Shishuram Jadavpur University

Dr. Nand