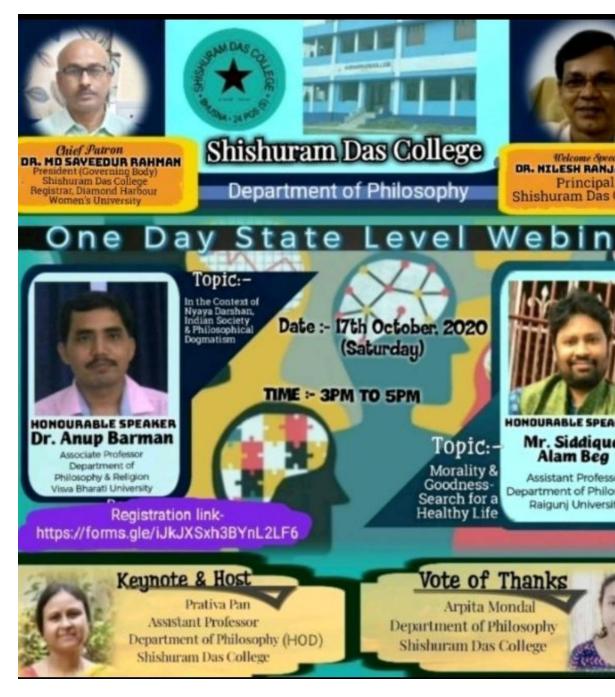

## Photo Gallery-2020-21





## WEBINAR ORGANISED BY DEPARTMENT OF HISTORY



## WEBINAR ORGANISED BY DEPARTMENT OF BENGALI



# WEBINAR ORGANISED BY DEPARTMENT OF PHILOSOPHY





## WEBINAR ORGANISED BY DEPARTMENT OF POLITICAL SCIENCE



# WEBINAR ORGANISED BY DEPARTMENT OF ENGLISH



# WEBINAR ORGANISED BY DEPARTMENT OF GEOGRAPHY



## Mental Health Of Students In Pandemic Situation A National Level Webinar

Organized by - Shishuram Das college Bhusna, south 24 pargana Department of Education Date- 23/11/2020

### Time-3.00 PM to 5.00 PM Eminent Speakers-

Chief patron -



Dr. Sreeparna Bhattacharjee

Assistant Professor

Department of Education

Assam Central University

Dr.Nilesh Ranjan Maiti Principal Shishuram Das college



Dr.Md. Sayeedur Rahman President Governing Body, Shishuram Das college

For any kind of information please contacteducationdeptshishuramdascolle@gmail.com

Dr. Muktipada Sinha Assista