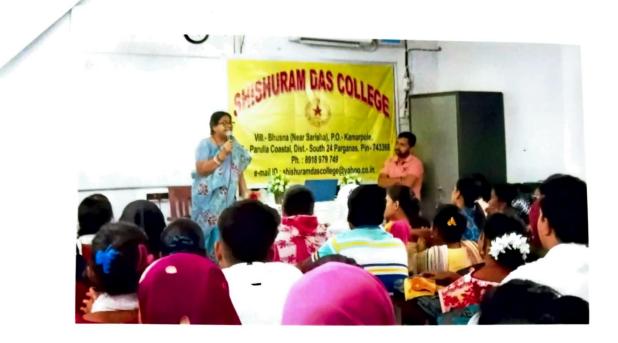

NOTE- TOPIC OF THE SEMINAR: EDUCATION AND SOCIETY SPEAKER: Dr. Sonali Chakraborty Associate Professor Department of Education Sivanath Sastri College

Phone No.: 8918979749

SHISHURAM DAS COLLEGE

Affiliated to University of Calcutta

#### Date:-23/05/23 Time:-11.00 A.M.

Venue: - Shishuram Das College (Seminar Room)

INTRODUCTION: A Seminar has been organized by the department of Education in Collaboration with IQAC Of Shishuram Das College on 23/05/23.

## WELLCOME SPEACH: -IQAC COORDINATOR, Dr. NUPUR DUTTO

This seminar was mainly focused on the subject matter of the relation between Education and Society. Respected Dr. Sonali Chakraborty mam elaborate how the formal society formed and how education became a process of socialization. She also elaborates the ancient process of education in socialization.

After a brief discussion, a question answer session has been continued. The participants were very willing to answered the questions.

VOTE OF THANKS:- At the end of this session Prof. Santu Bera (Departmental Faculty of shishuram Das College) gave to all vote of thanks.