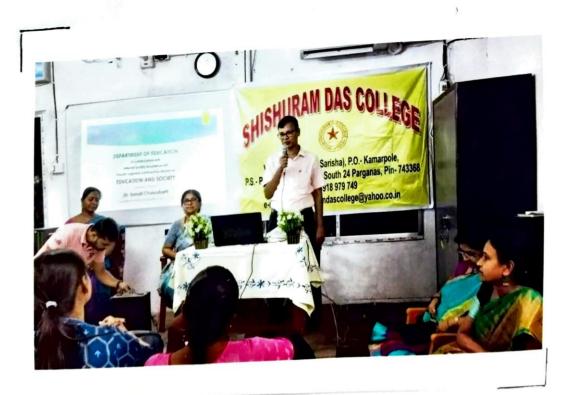

NOTE- TOPIC OF THE SEMINAR: EDUCATION AND SOCIETY SPEAKER: Dr. Sonali Chakraborty Associate Professor Department of Education Sivanath Sastri College

Phone No.: 8918979749

SHISHURAM DAS COLLEGE

Affiliated to University of Calcutta

#### Date:-23/05/23 Time:-11.00 A.M.

Venue: - Shishuram Das College (Seminar Room)

INTRODUCTION: A Seminar has been organized by the department of Education in Collaboration with IQAC Of Shishuram Das College on 23/05/23.

## WELLCOME SPEACH: -IQAC COORDINATOR, Dr. NUPUR DUTTO

This seminar was mainly focused on the subject matter of the relation between Education and Society. Respected Dr. Sonali Chakraborty mam elaborate how the formal society formed and how education became a process of socialization. She also elaborates the ancient process of education in socialization.

After a brief discussion, a question answer session has been continued. The participants were very willing to answered the questions.

VOTE OF THANKS:- At the end of this session Prof. Santu Bera (Departmental Faculty of shishuram Das College) gave to all vote of thanks.