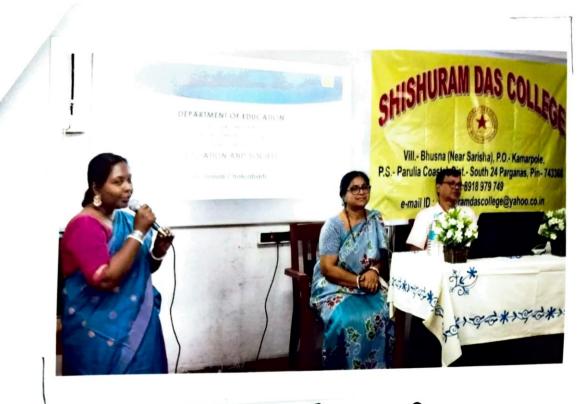

NOTE- TOPIC OF THE SEMINAR: EDUCATION AND SOCIETY SPEAKER: Dr. Sonali Chakraborty Associate Professor Department of Education Sivanath Sastri College

Phone No.: 8918979749

SHISHURAM DAS COLLEGE

Affiliated to University of Calcutta

#### Date:-23/05/23 Time:-11.00 A.M.

Venue: - Shishuram Das College (Seminar Room)

INTRODUCTION: A Seminar has been organized by the department of Education in Collaboration with IQAC Of Shishuram Das College on 23/05/23.

## SEMINAR COORDINATOR: - KANIKA BHATTACHARYA (HOD OF EDUCATION DEPARTMENT, SHISHURAM DAS COLLEGE)

## WELLCOME SPEACH: -IQAC COORDINATOR, Dr. NUPUR DUTTO

This seminar was mainly focused on the subject matter of the relation between Education and Society. Respected Dr. Sonali Chakraborty mam elaborate how the formal society formed and how education became a process of socialization. She also elaborates the ancient process of education in socialization.