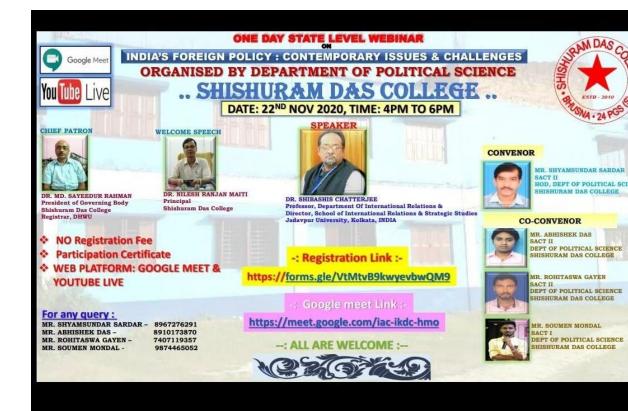

## Photo Gallery-2020-21





## WEBINAR ORGANISED BY DEPARTMENT OF HISTORY



## WEBINAR ORGANISED BY DEPARTMENT OF BENGALI



# WEBINAR ORGANISED BY DEPARTMENT OF PHILOSOPHY





## WEBINAR ORGANISED BY DEPARTMENT OF POLITICAL SCIENCE



# WEBINAR ORGANISED BY DEPARTMENT OF ENGLISH



# WEBINAR ORGANISED BY DEPARTMENT OF GEOGRAPHY



## Mental Health Of Students In Pandemic Situation A National Level Webinar

Organized by - Shishuram Das college Bhusna, south 24 pargana Department of Education Date- 23/11/2020

### Time-3.00 PM to 5.00 PM Eminent Speakers-

Chief patron -



Dr. Sreeparna Bhattacharjee

Assistant Professor

Department of Education

Assam Central University

Dr.Nilesh Ranjan Maiti Principal Shishuram Das college



Dr.Md. Sayeedur Rahman President Governing Body, Shishuram Das college

For any kind of information please contacteducationdeptshishuramdascolle@gmail.com

Dr. Muktipada Sinha Assistant Associate Professor And HOD, Depart And HOD, Dep