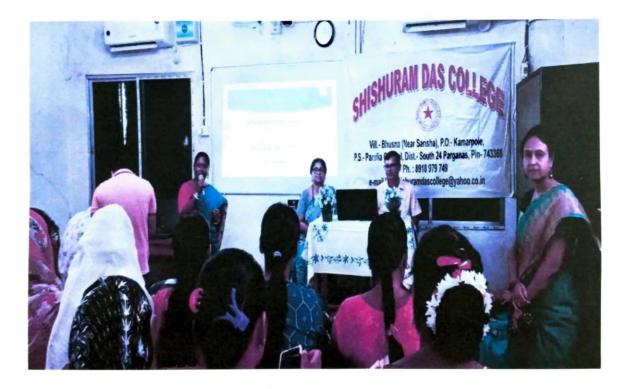

NOTE- TOPIC OF THE SEMINAR: EDUCATION AND SOCIETY SPEAKER: Dr. Sonali Chakraborty Associate Professor Department of Education Sivanath Sastri College

Phone No.: 8918979749

SHISHURAM DAS COLLEGE

Affiliated to University of Calcutta

## **Ref: Invitation Letter for Special Lecture on "EDUCATION AND SOCIETY**

Dear Madam,

I am glad to inform you that a special lecture on "Education and Society" has been arranged by the Department of Education in collaboration with IQAC. Shishuram Dio College on 23.05.2023. 1, on behalf of the college, invite you to deliver a special lecture les the said occasion and enrich and enlighten us with your thoughts and ideas. The details of the event are mentioned below,

Event: Special Lecture on Education and Society

**Organization:** Organized by the Department of Education in collaboration with IQAC Shishuram Das College

Venue: Shishuram Das College (Seminar Room).

Date: 23.05.2023 (Friday)

#### Date:-23/05/23 Time:-11.00 A.M.

Venue: - Shishuram Das College (Seminar Room)

INTRODUCTION: A Seminar has been organized by the department of Education in Collaboration with IQAC Of Shishuram Das College on 23/05/23.

## SEMINAR COORDINATOR: - KANIKA BHATTACHARYA (HOD OF EDUCATION DEPARTMENT, SHISHURAM DAS COLLEGE)

## WELLCOME SPEACH: -IQAC COORDINATOR, Dr. NUPUR DUTTO

This seminar was mainly focused on the subject matter of the relation between Education and Society. Respected Dr. Sonali Chakraborty mam elaborate how the formal society formed and how education became a process of socialization. She also elaborates the ancient process of education in socialization.